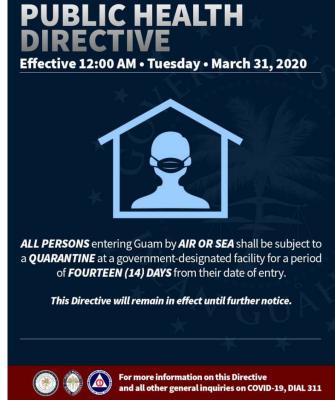

## **Quarantine for all Incoming Travelers**

Effective Tuesday, March 31, 2020 at midnight ALL incoming passengers, regardless of place of origin or transit, are subject to a 14-day quarantine at a government-designated facility upon entry to Guam. The quarantine will be applied unless the traveler possesses a healthcare recognized and certified document that attests he or she is not infected with COVID-19 within the last 72 hours. As this is an evolving process, these guidelines are subject to revision.